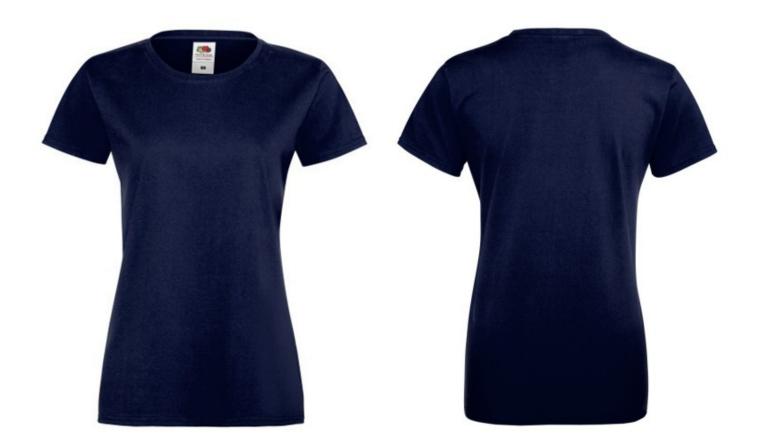

# FRUIT OF THE LOOM, LADIES SOFSPUN, WOMEN'S T-SHIRT, DARK WAISTCOAT, L

#### **Basic informations**

Size: L Length: 48.5 Width: 37.5 Height: 30 Size: L Color: Dark taupe

### Specification

Fruit of the Loom, Ladies Sofspun, women's T-shirt, dark tailored, L. Women's cotton T-shirt, made up of 100% cotton, 165gm / m2 cotton, T-shirt made of innovative Sofspun cotton for super soft skin feeling, modern cut, slightly fitting collar, slightly waist-high, T-shirt ready for branding and comfortable wear. Branding: DTG, screen printing, flex, flock.